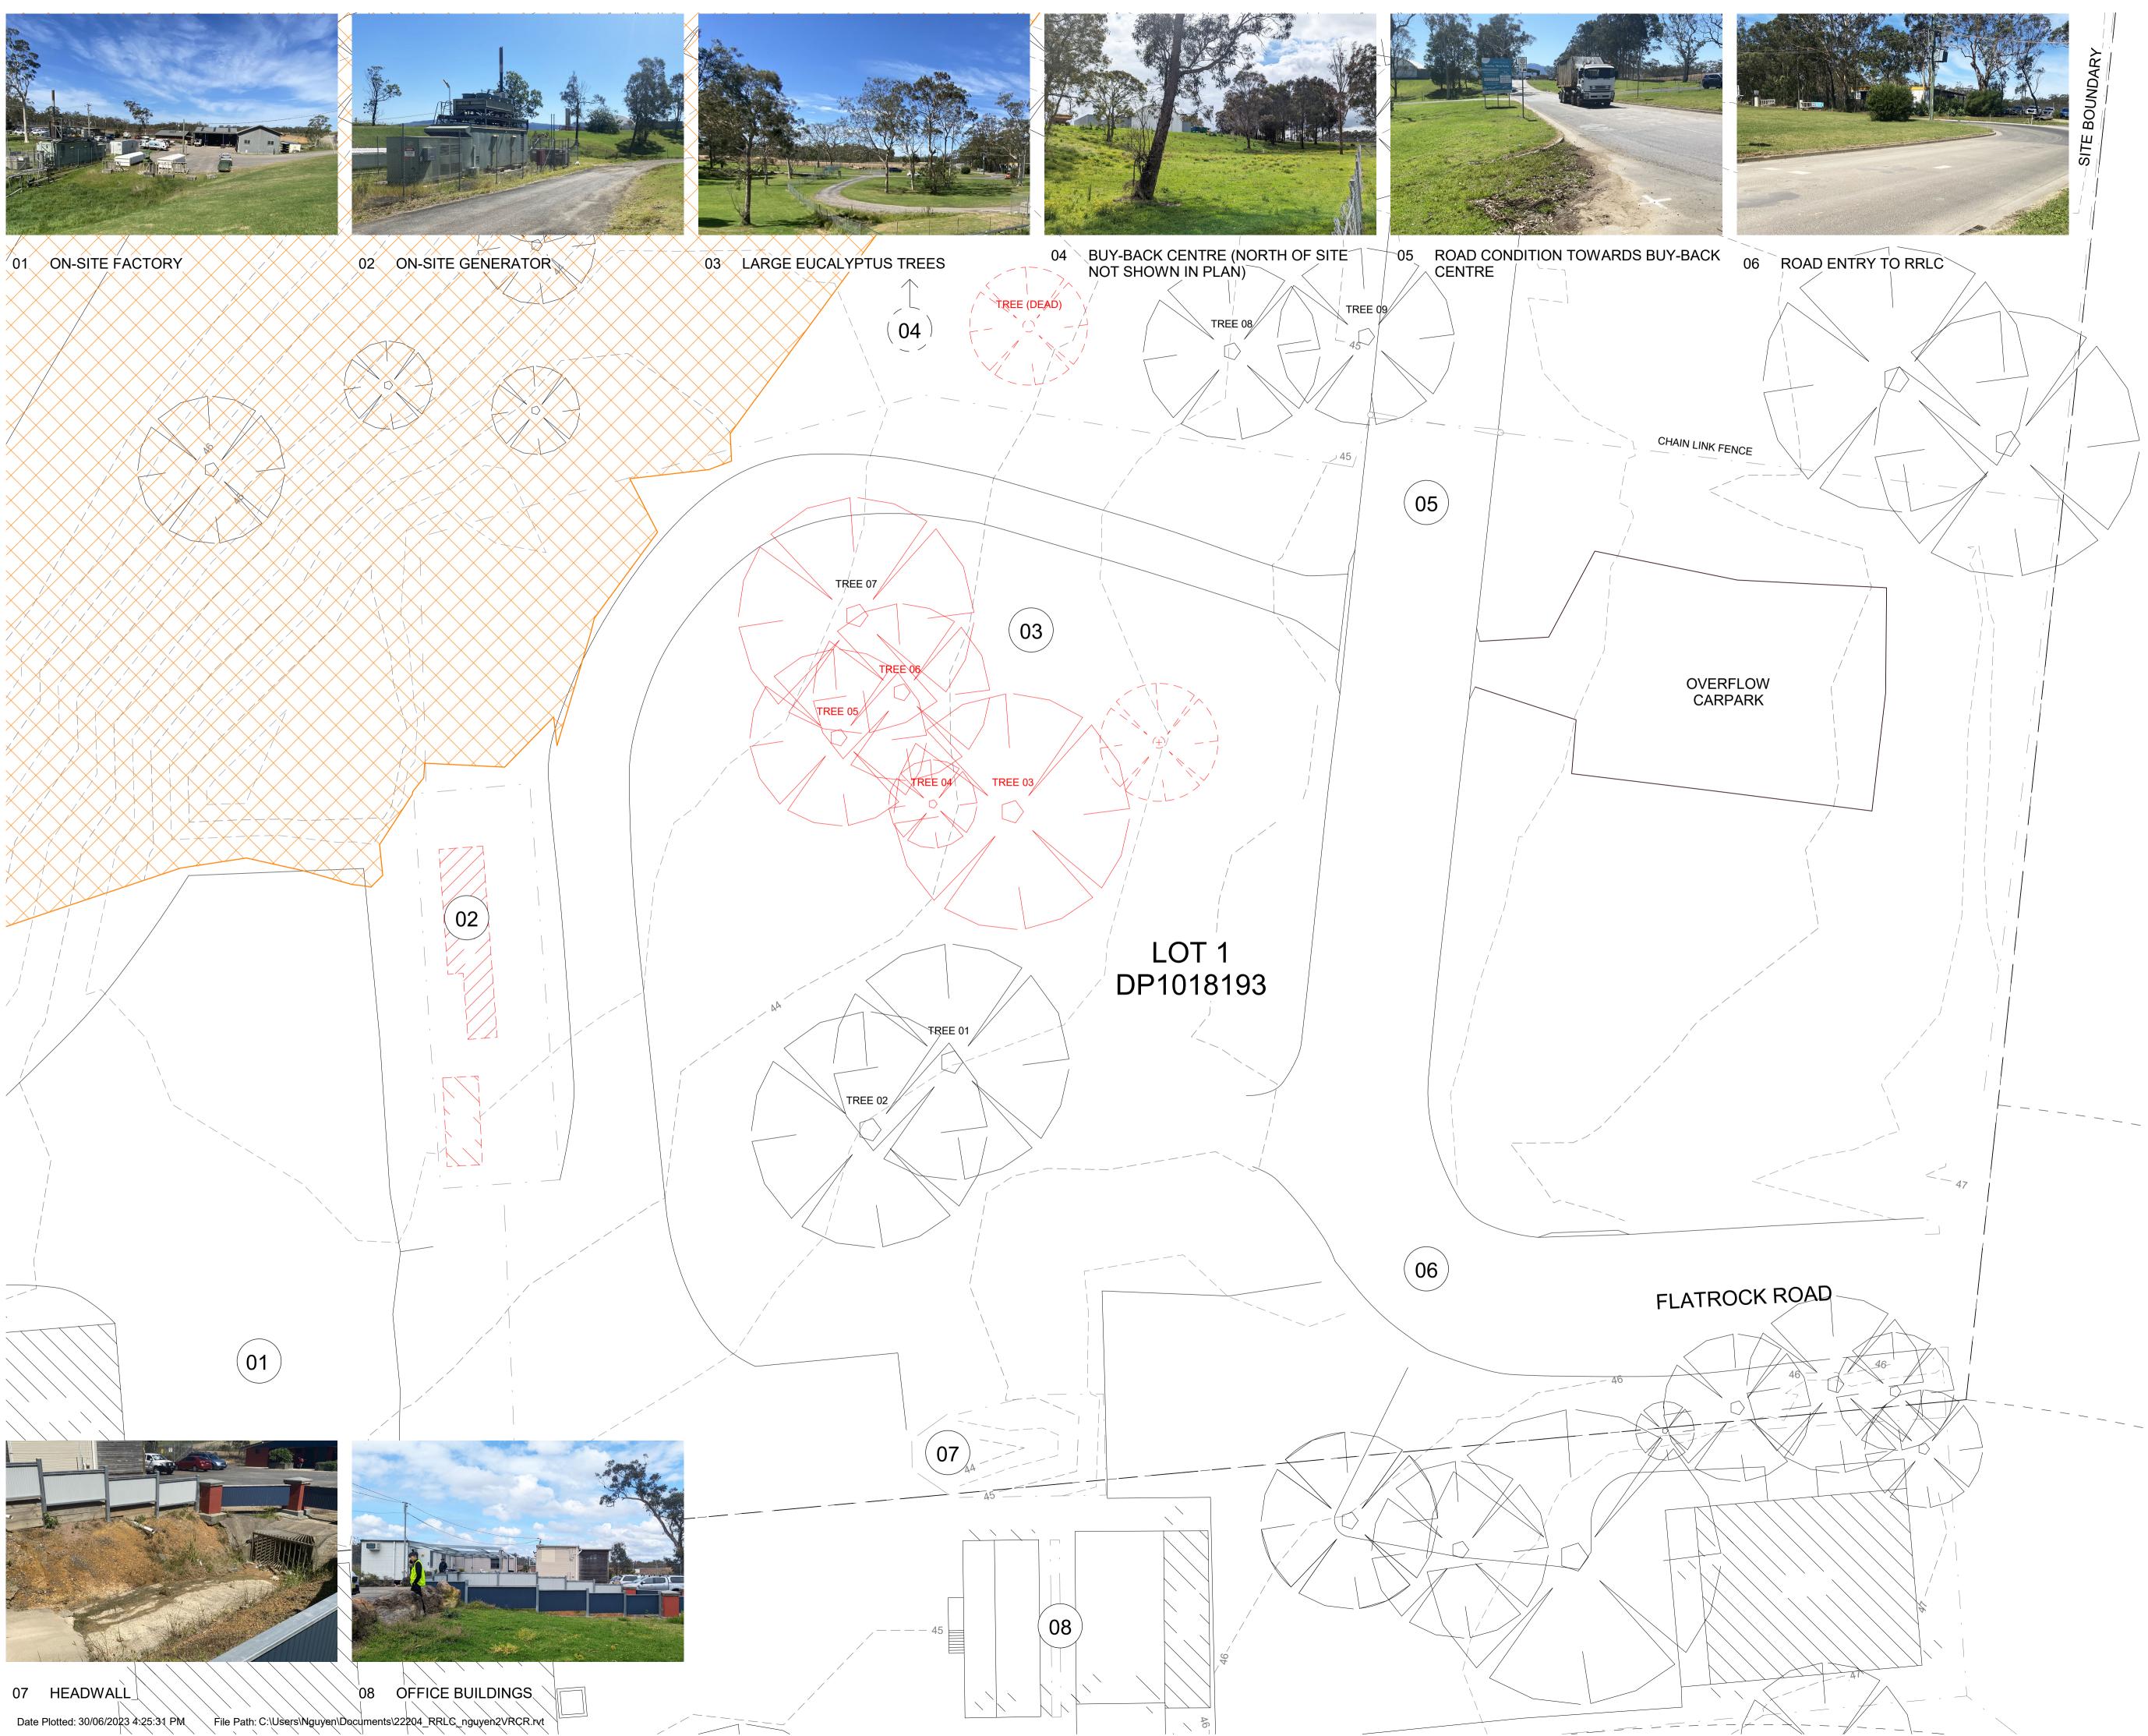

## GENERAL NOTES

DO NOT SCALE FROM THIS DRAWING

CONFIRM ALL DIMENSIONS AND SETOUTS ON SITE PRIOR TO MANUFACTURE & INSTALLATION

ALL WORK IN ACCORDANCE WITH RELEVANT AUSTRALIAN STANDARDS

TO BE READ IN CONJUNCTION WITH ENGINEERS DOCUMENTS.

KEY PLAN

## LEGEND



— — SITE BOUNDARY



TREES (DEAD) TO BE REMOVED REFER TO ARBORIST REPORT FOR FURTHER DETAIL

TREES TO BE REMOVED REFER TO ARBORIST REPORT FOR FURTHER DETAIL

BUILDINGS TO BE RELOCATED

INFERRED EXTENT OF LANDFILL REFER TO GEOTECHNICAL REPORT FOR FURTHER DETAIL

| 01<br><b>Rev</b>                                                                                                                  | 07/06/23<br>Date